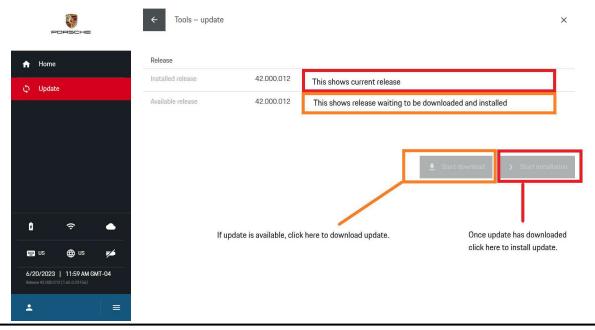

### Installation of the software update via Online Update

### important!

The download process must be started by user once an online connection is available.

Select "Update" in the "Tools" menu to view the current update availability status. If an update is shown, select "Start Download". Installation of the releases must be started manually after the download has completed by pressing the "Start installation" button. Prerequisite: PPN Porsche Tester License registration must have been carried out successfully.

- 1. Connect Porsche Tester IV to an external power supply and start it.
- 2. Start installation using menu item "Tools Update" then select "Start Installation" on the Porsche Tester 4 user interface.
- 3. After successful installation, Porsche Tester IV will need to restart.
- 4. After the restart the update has now been completed.